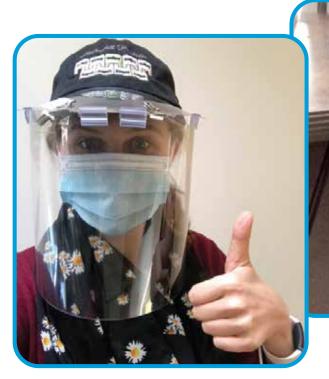

## Clip-on Safety Shield\*

The vaccine is coming! Meanwhile, stay safe.

Universal clip-on assembly

Adjustable venting for maximum comfort

**Discourages** touching one's face and mask

**Crystal Clear Recycled PETG** 

Ouick On & Off

## SIMPLY CLIPS ONTO ANY BASEBALL CAP

- Complete comfort for hours
  - Stays put
- Re-use over and over again
  - An added defense for your mask and eyes

 Comfortable, no-fuss, secure fit, full face barrier

 Optimized shape for broad coverage, yet allows full head movement

Full 17" span

**Recycled PETG** 

7-7/8"

\*Not intended for medial use

(note:baseball cap is not included)