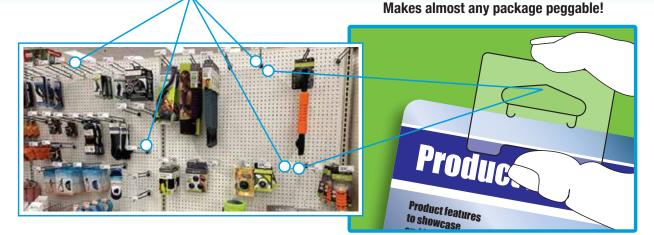

## Hi-Impact Hang Tabs

With product supply shortages resulting from Covid-19 delays, you can fill empty peghook spaces with products which wouldn't usually be peggable/have no hole for hanging

Our hang tabs are a powerful tool to help your Store Associates optimize planograms. On the go!

## **OUR HANG TABS ARE UNIQUE!**

- Quickest to use: save on in-store labour
  - <u>Strongest</u> holding power
  - <u>Slug-free holes</u> for added speed
    - Quick-to-grab sheet format
    - Direct from our plant to you
      - Millions of tabs in stock